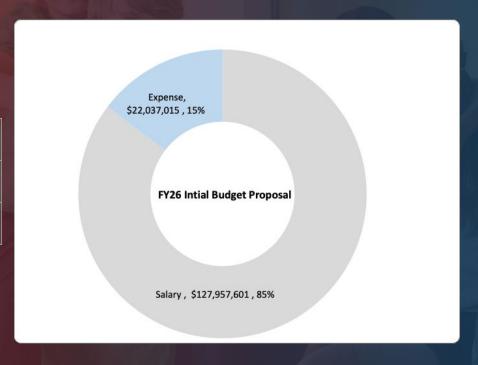

#### FY26 Budget Salary vs. Non-Salary Expenses

#### FY26 Initial Budget

| Salary     | 127,957,601    |  |
|------------|----------------|--|
| Non-Salary | 22,037,015     |  |
| Total      | \$ 149,994,616 |  |