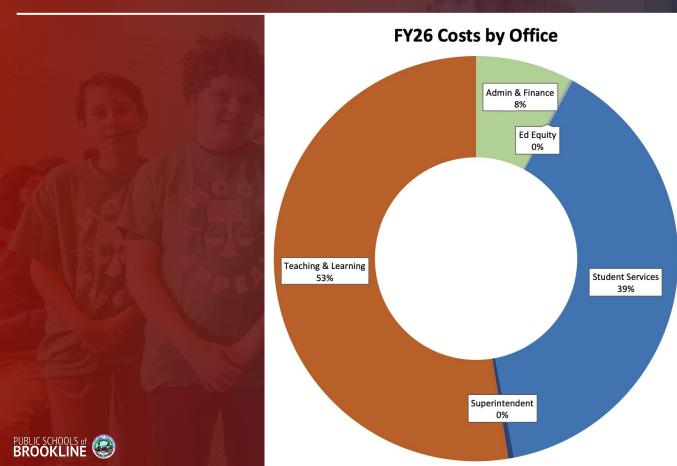

## Percentage of FY26 Initial Budget by Office

## Costs/Budget by Office

| FY26 Budget By Office | FY23 Exp.   | FY24 Exp.   | FY25 Budget | FY26 Budget | FY25 vs. FY26 | % Change |
|-----------------------|-------------|-------------|-------------|-------------|---------------|----------|
| Admin & Finance       | 8,013,435   | 9,315,122   | 10,381,527  | 11,488,565  | 1,107,038     | 9.64%    |
| Educational Equity    | 240,739     | 310,057     | 439,032     | 350,029     | -89,003       | -25.43%  |
| Student Services      | 43,775,934  | 47,989,914  | 49,397,209  | 58,657,827  | 9,260,618     | 15.79%   |
| Superintendent & SC   | 1,111,865   | 555,339     | 677,023     | 666,070     | -10,953       | -1.64%   |
| Teaching & Learning   | 70,584,170  | 72,861,372  | 75,952,828  | 78,832,125  | 2,879,297     | 3.65%    |
| Grand Total           | 123,726,143 | 131,031,804 | 136,847,619 | 149,994,616 | 13,146,997    |          |