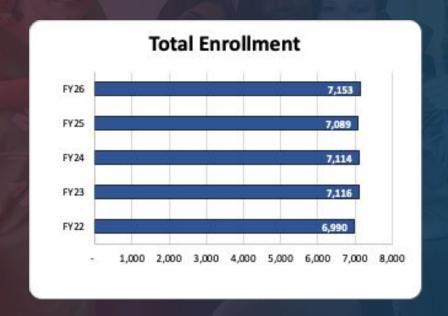

#### **FY26 Enrollment Projections**

FY26 – Similar enrollment patterns as FY25 (roll forward cohorts)

| FY26 Estimated Enrollment | 7,153 |
|---------------------------|-------|
| Change                    | + 64  |
| BEEP (Early Childhood)    | + 27  |
| Elementary                | + 77  |
| BHS                       | - 40  |